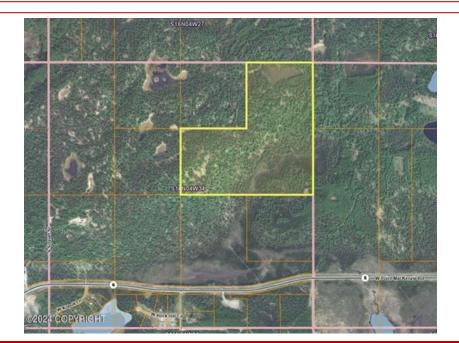

## L A2 Township 16N Range 4W Sec # 34, Wasilla, AK 99623

» MLS #: 24-5173

» Land | Lot: 120 acres

» More Info: LA2Township16NRange4WSec34.lsForSale.com

Own a 120 acres in Wasilla! The vast wilderness offers unparalleled opportunities for exploration and outdoor activities. With that much land, you could potentially build a cozy cabin, explore the rugged terrain, engage in hunting or fishing, or simply enjoy the peace and solitude of nature.